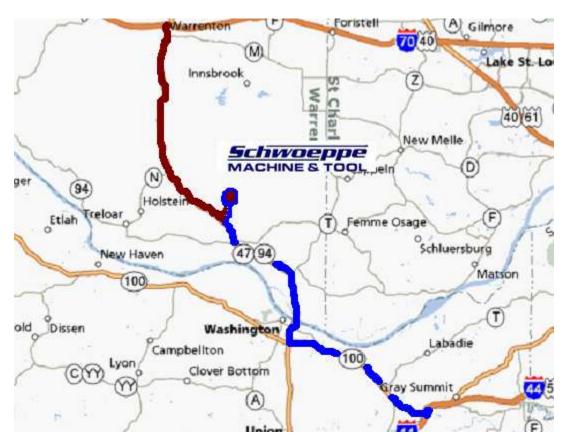

## Directions to;

Schwoeppe Machine & Tool 16240 Highway O Marthasville, MO 63357 Phone (636) 433-2532 Fax (636) 433-2540

## From I-44 (Blue Route)

- 1. Take MO- Hwy 100 West exit, EXIT 251, toward WASHINGTON.
- 2. Follow MO-Hwy 100 West until you reach MO-Hwy 47.
- 3. Make a right turn onto MO-Hwy 47, follow out of WASHINGTON to MARTHASVILLE.
- 4. Make a right turn onto MO-Hwy O.
- 5. Follow MO-Hwy O for only 1/4 mile.
- 6. Make right, into Schwoeppe Machine & Tool parking lot.

## From I-70 (Brown Route)

- 1. Take MO-Hwy 47 exit, EXIT 193, toward WASHINGTON (south).
- 2. Follow MO-Hwy 47 until MARTHASVILLE.
- 3. Make a left turn onto MO-Hwy O.
- 4. Follow MO-Hwy O for only ½ mile.
- 5. Make right, into Schwoeppe Machine & Tool parking lot.